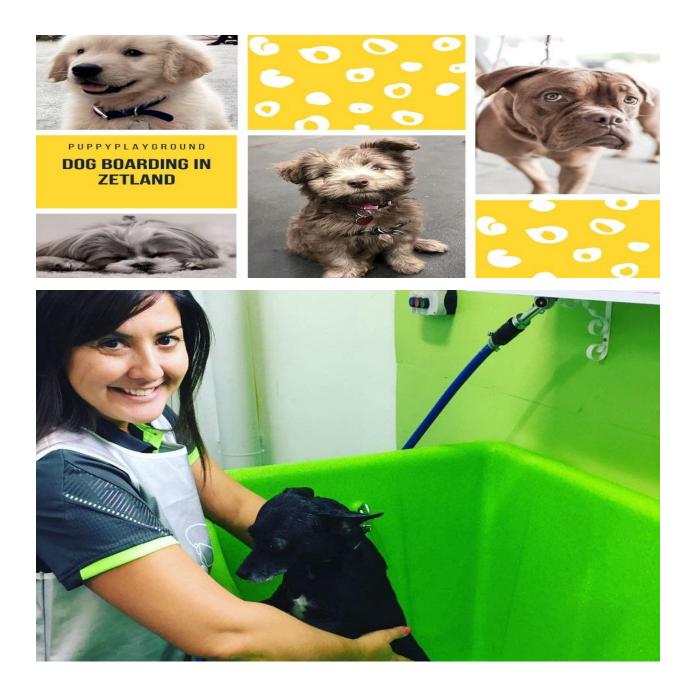

## **Dog Grooming Salon in Zetland**

Give Your Dog A Pampering Experience In Our Dog Grooming Salon in Zetland

Puppy Playground Dog Day Care & Boarding Center offers expert dog grooming services in Sydney. We cater all of your grooming needs from washes to tidy ups, full grooms to style cuts. Our dog groomer in Zetland is experienced and confident with all breeds and styles. Let our experienced dog groomers use their exceptional skills for amazing makeovers and book your dog in today!

All of our dog grooming services include a bath, blow dry, brush, ear clean, nail clip and a FREE bandana & playtime!

ZETLAND DOG GROOMING & DOG DAYCARE OPEN MONDAY – SATURDAY